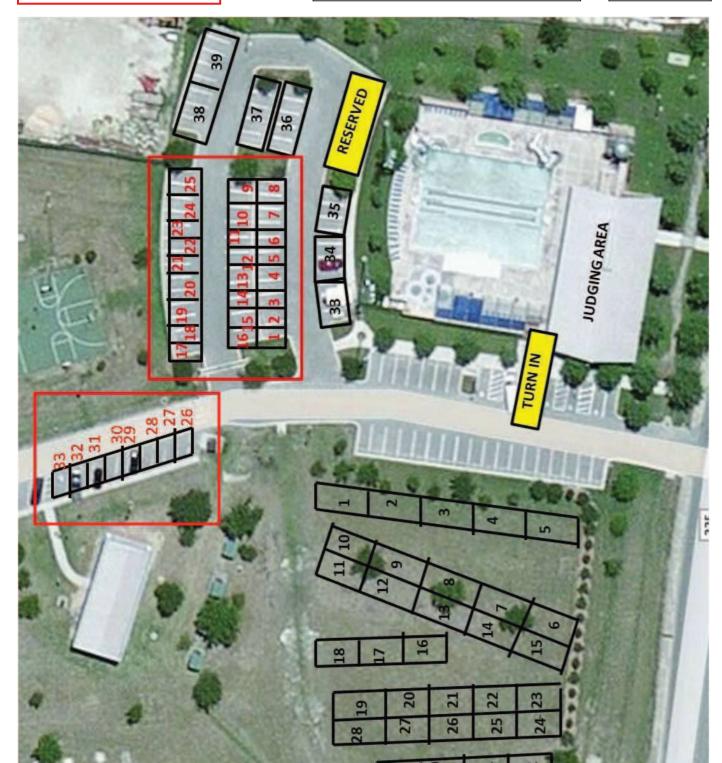

## Showmanship – 1<sup>st</sup> & 2<sup>nd</sup> Place Trophy

\*\*\*Grand Champion - \$150 and Trophy\*\*\* \*Reserve Champion - \$50 and Certificate\*

Red numbers and Red box is vender a Vender Vender spaces 1 – 33 are 12ft x 12ft.

Spaces are \$50.00 each.

Please call Lion, Colleen Cardas to resu your vendor space. 541-260-2485 BBQ Spaces 1 – 32 are 30ft x 20ft fir first serve. VIP BBQ Spaces 33 - 39 are for sa Buy your spot today!!! Spaces 33, 34, 35, 38, 39 = \$50.00

Extra Large Spaces 36, 37 = \$100.

Please call Lion, Blake Hartman to b VIP BBQ Space. 512-753-9038 Gregg Clarke Parl 1100 W. Center Str

Kyle, TX 78640